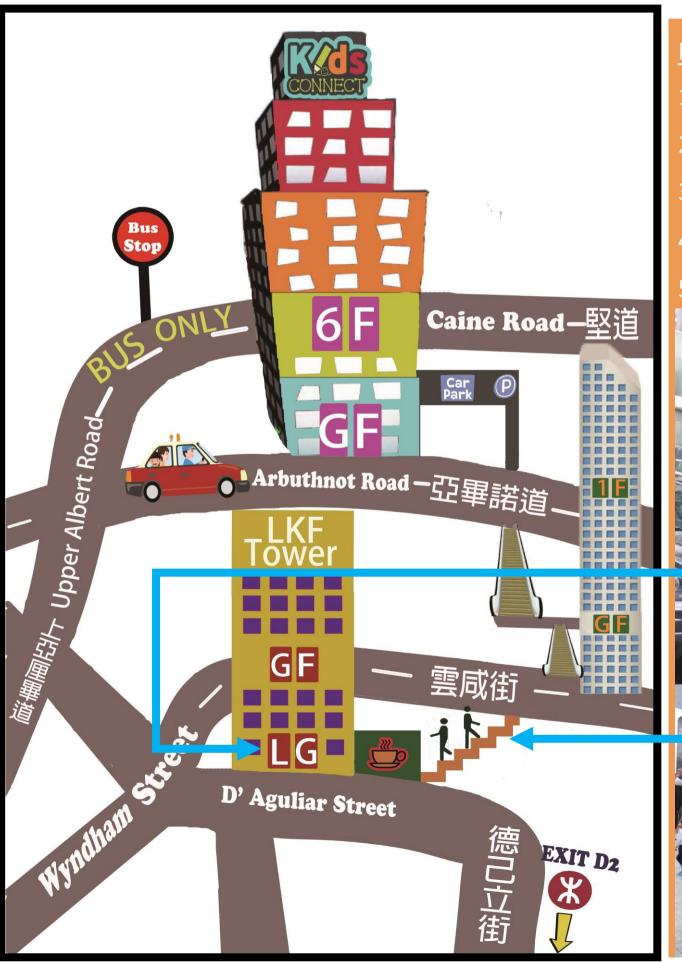

### By MTR to Kids Connect

- 1. Arrive at Central MTR station and get out of Exit D2
- 2. Turn right after getting out of the exit and you will see Coach on your left.
- 3. Cross the street towards Coach and walk along D'Aguliar Street(德己立街).
- 4. Turn left at the corner and you will see the Hard Rock Cafe.
- 5. You can take the lift to G/F at the LKF tower or walk up the stairs next to it.

#### By MTR to Kids Connect

6.Get out of the lift, turn left and walk straight to the exit of LKF tower, you will be on Wyndham Street.

7. Cross the road and can take the escalators, you can also take the lift but you will have to take the 1st escalator then turn right and take the lift to 1/F at the Centrium(中央廣場).

- 8. After taking the escalators or getting out of the lift, you will be on Arbuthnot Road. Kids Connect (Universal Trade Centre 環貿中心) is across the road.
- 9. Take the lift to 21st floor. Welcome to Kids Connect!