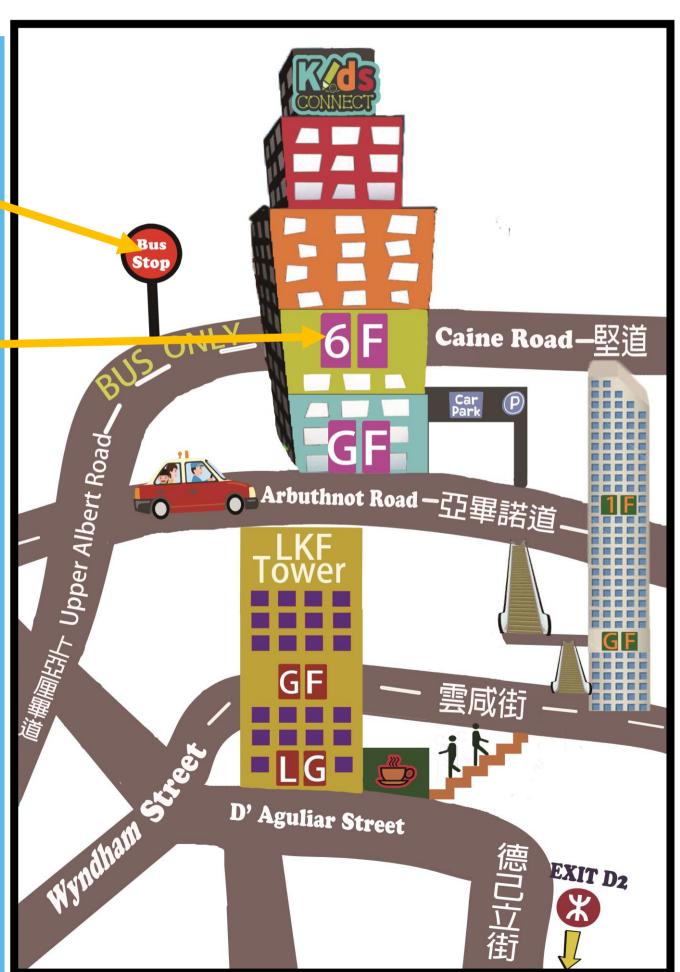

### By MTR to Kids Connect

- 1. Arrive at Central MTR station and get out of Exit D2
- 2. Turn right after getting out of the exit and you will see Coach on your left.
- 3. Cross the street towards Coach and walk along D'Aguliar Street(德己立街).
- 4. Turn left at the corner and you will see the Hard Rock Cafe.
- 5. You can take the lift to G/F at the LKF tower or walk up the stairs next to it.

#### By MTR to Kids Connect

6.Get out of the lift, turn left and walk straight to the exit of LKF tower, you will be on Wyndham Street.

7. Cross the road and can take the escalators, you can also take the lift but you will have to take the 1st escalator then turn right and take the lift to 1/F at the Centrium(中央廣場).

- 8. After taking the escalators or getting out of the lift, you will be on Arbuthnot Road. Kids Connect (Universal Trade Centre 環貿中心) is across the road.
- 9. Take the lift to 21st floor. Welcome to Kids Connect!