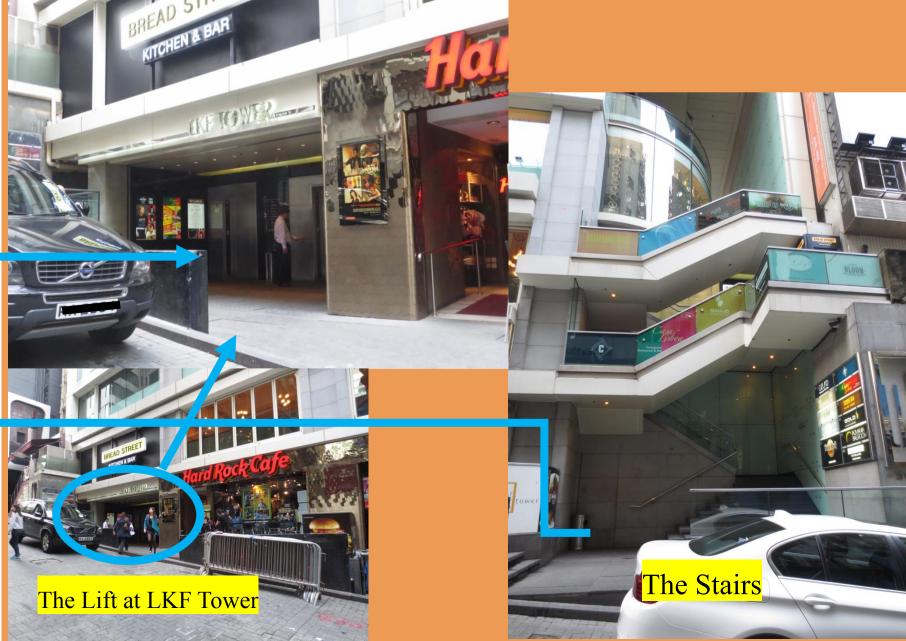

### By MTR to Kids Connect

- 1. Arrive at Central MTR station and get out of Exit D2
- 2. Turn right after getting out of the exit and you will see Coach on your left.
- 3. Cross the street towards Coach and walk along D'Aguliar Street(德己立街).
- 4. Turn left at the corner and you will see the Hard Rock Cafe.
- 5. You can take the lift to G/F at the LKF tower or walk up the stairs next to it.

#### By MTR to Kids Connect

6.Get out of the lift, turn left and walk straight to the exit of LKF tower, you will be on Wyndham Street.

7. Cross the road and can take the escalators, you can also take the lift but you will have to take the 1st escalator then turn right and take the lift to 1/F at the Centrium(中央廣場).