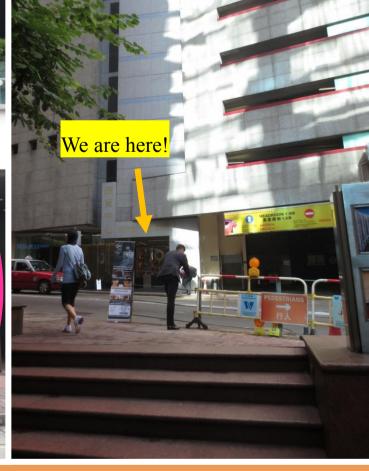

#### By MTR to Kids Connect

6.Get out of the lift, turn left and walk straight to the exit of LKF tower, you will be on Wyndham Street.

7. Cross the road and can take the escalators, you can also take the lift but you will have to take the 1st escalator then turn right and take the lift to 1/F at the Centrium(中央廣場).

- 8. After taking the escalators or getting out of the lift, you will be on Arbuthnot Road. Kids Connect (Universal Trade Centre 環貿中心) is across the road.
- 9. Take the lift to 21st floor. Welcome to Kids Connect!