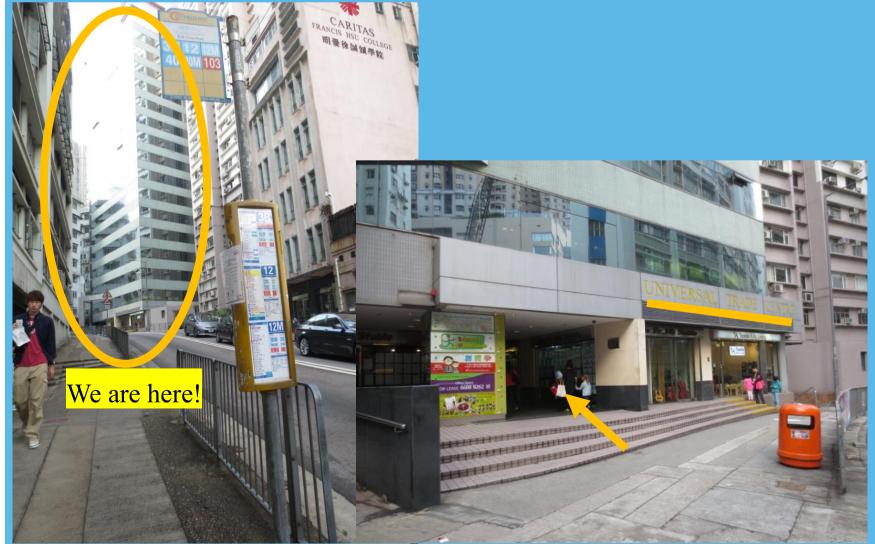

- 1. Get off at Caine Road (堅道)/Caritas Centre(明愛中心)
- 2. Walk along Caine Road (堅道)
- 3. Cross the road and walk along Caine Road(堅道)to Universal Trade

Centre(環貿中心). You will arrive at the 6/F entrance.

4. Take the lift to 21st floor. Welcome to Kids Connect!