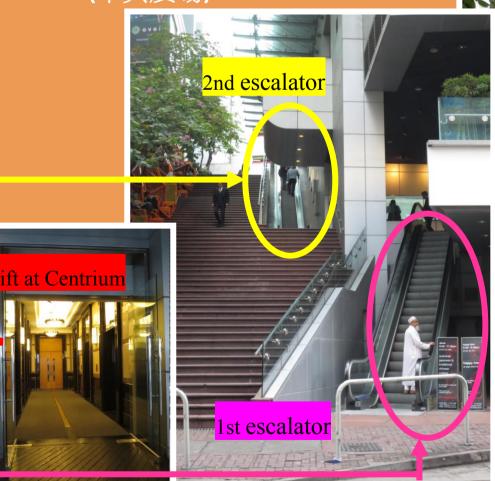

#### By MTR to Kids Connect

6.Get out of the lift, turn left and walk straight to the exit of LKF tower, you will be on Wyndham Street.

7. Cross the road and can take the escalators, you can also take the lift but you will have to take the 1st escalator then turn right and take the lift to 1/F at the Centrium(中央廣場).