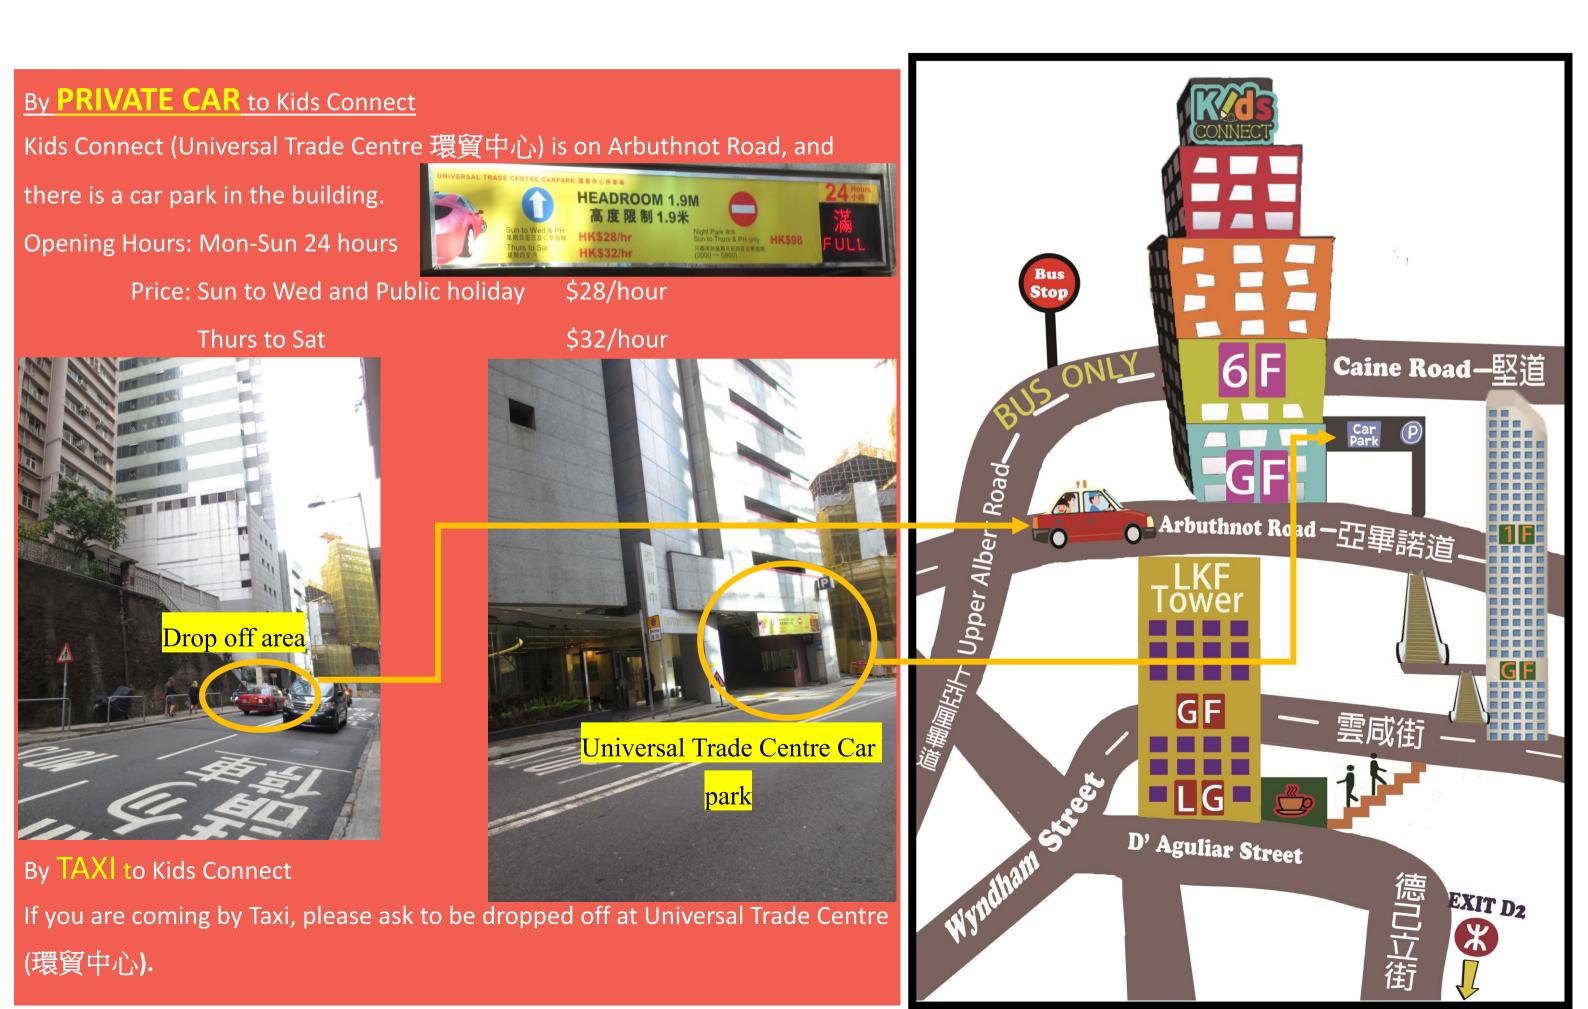

# Directions to Kids Connect: By TAXI/PRIVATE CAR

Unit 2103, 21/F, Universal Trade Center, 3 Arbuthnot Road, Central (Tel: 2871 2631)

# Directions to Kids Connect: By MTR (10-15 minutes)

Unit 2103, 21/F, Universal Trade Center, 3 Arbuthnot Road, Central (Tel: 2871 2631)

# <u>Directions to Kids Connect: By MTR (10-15 minutes)</u>

Unit 2103, 21/F, Universal Trade Center, 3 Arbuthnot Road, Central (Tel: 2871 2631)