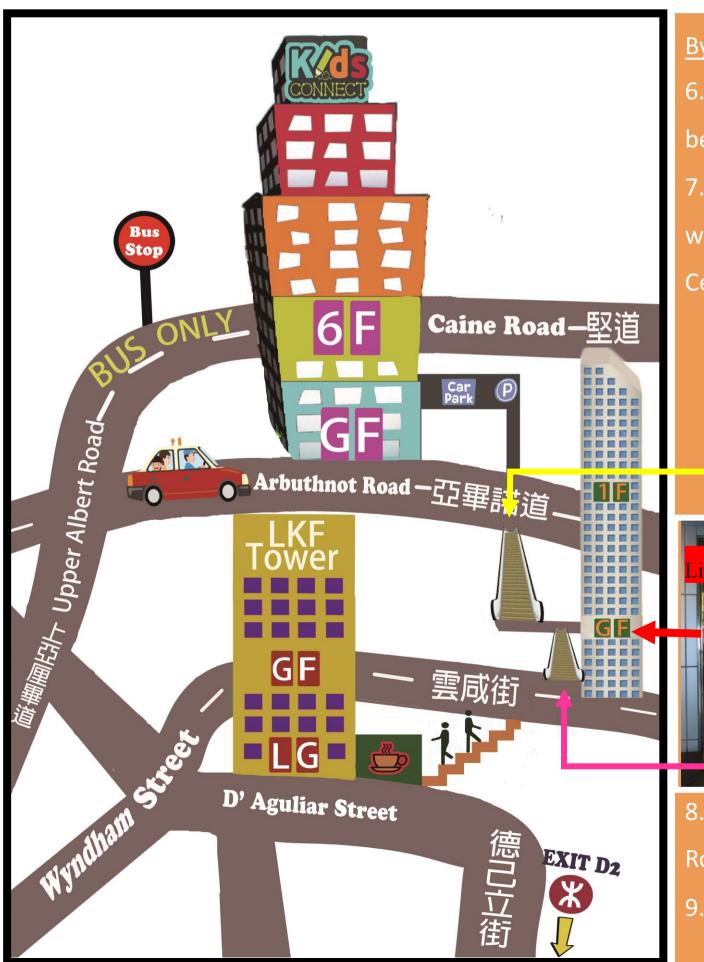

- 1. Get off at Caine Road (堅道)/Caritas Centre(明愛中心)
- 2. Walk along Caine Road (堅道)
- 3. Cross the road and walk along Caine Road(堅道)to Universal Trade

Centre(環貿中心). You will arrive at the 6/F entrance.

4. Take the lift to 21st floor. Welcome to Kids Connect!

### By MTR to Kids Connect

- 1. Arrive at Central MTR station and get out of Exit D2
- 2. Turn right after getting out of the exit and you will see Coach on your left.
- 3. Cross the street towards Coach and walk along D'Aguliar Street(德己立街).
- 4. Turn left at the corner and you will see the Hard Rock Cafe.
- 5. You can take the lift to G/F at the LKF tower or walk up the stairs next to it.

#### By MTR to Kids Connect

6.Get out of the lift, turn left and walk straight to the exit of LKF tower, you will be on Wyndham Street.

7. Cross the road and can take the escalators, you can also take the lift but you will have to take the 1st escalator then turn right and take the lift to 1/F at the Centrium(中央廣場).

- 8. After taking the escalators or getting out of the lift, you will be on Arbuthnot Road. Kids Connect (Universal Trade Centre 環貿中心) is across the road.
- 9. Take the lift to 21st floor. Welcome to Kids Connect!